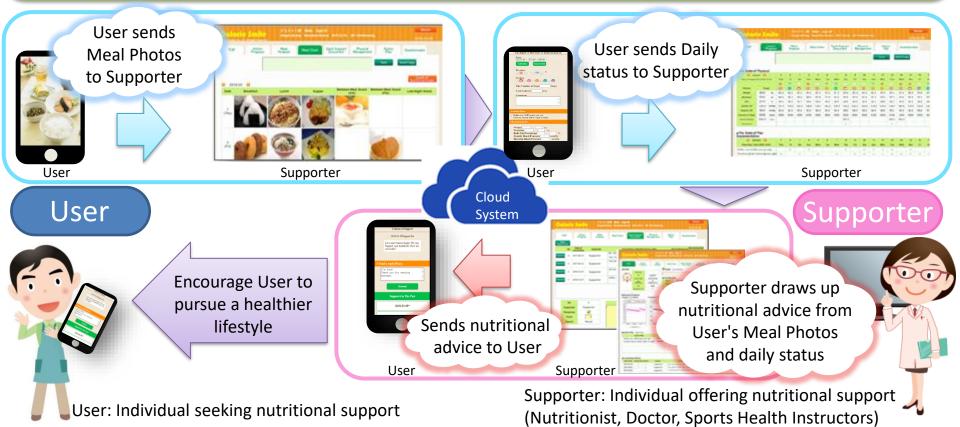

## Quest-Computer Co., Ltd.

**Calorie Smile** 

1F,Irifune 2-5-6 Chuo-ku, Tokyo 104-0042 TEL+81-3-3523-3088 FAX+81-3-3523-5751

Calorie Smile is a nutritional support system designed for both computer and smartphone use. A whole new way of working for nutritionists.

- Convenient system for exchange of useful nutritional support information.
- Easily accessible decide when and where you want to work.
- Supporters work in a team, meaning that data can be shared. A system that fosters the development of human resources.
- Maintain records of work you have handled.

Many other useful functions available. Quest-Computer is working on a system that will benefit the careers of Nutritionists.